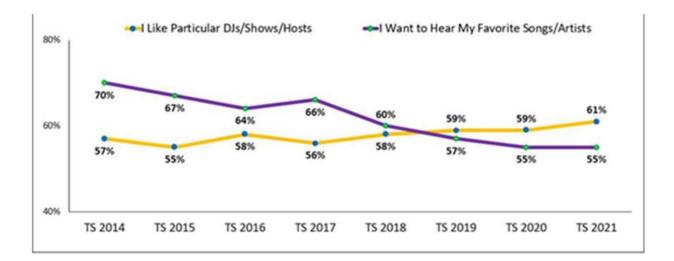

## Jacobs Media Tech-Survey 2021: Importance of Personalities has grown post-pandemic.